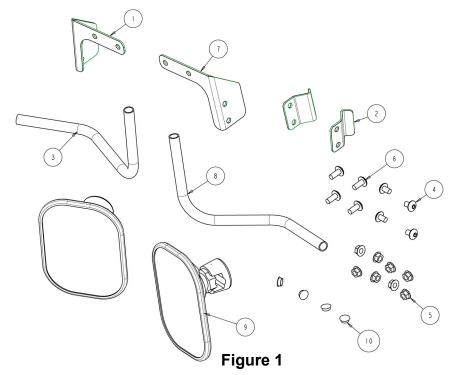

## A-12003 EXTERIOR MIRRORS KIT

Before you begin, read these instructions and check to be sure all parts and tools are accounted for. Please retain these instructions for future reference and parts ordering information (**Figure 1**).

| Kit Components: | ITEM | QTY | DESCRIPTION            | PART NO. |
|-----------------|------|-----|------------------------|----------|
|                 | 1    | 1   | MIRROR, MOUNT LH       | 1-46969  |
|                 | 2    | 2   | MIRROR, CLAMP BRACKET  | 1-46971  |
|                 | 3    | 1   | MIRROR, ARM            | 1-44148  |
|                 | 4    | 4   | 5/16" x 3/4" LONG BOLT | 3-19340  |
|                 | 5    | 8   | 5/16" FLANGE NUT       | 3-17111  |
|                 | 6    | 4   | 5/16" x 1/2" LONG BOLT | 3-19338  |
|                 | 7    | 1   | MIRROR, MOUNT RH       | 1-46970  |
|                 | 8    | 1   | MIRROR, ARM RH         | 1-43966  |
|                 | 9    | 2   | MIRROR, BRITAX 011104  | 3-18289  |
|                 | 10   | 4   | TUBE PLUG, 1/2"        | 3-10378  |