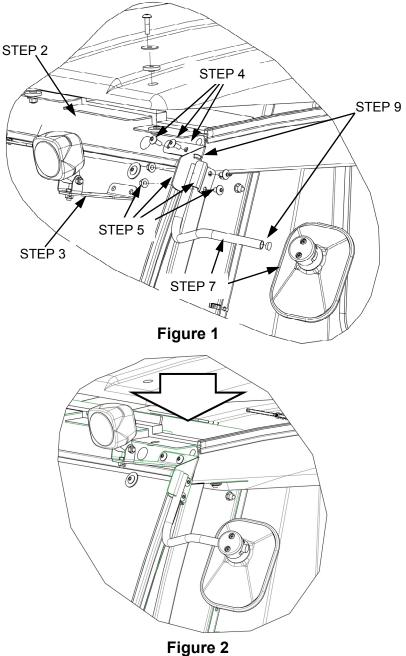

## Exterior Mirrors Installation (Refer to Figures 1 and 2):

- 1. Removal of front roof bolts may be required to lift front of roof up.
- 2. Remove 3/8" hole plugs on front upper cab cross member. If front work lights are installed, remove hardware that secures light and light bracket to cross member.
- Place LH mirror mount bracket (Item 6) onto front upper cab cross member surface. If front work lights are present or are to be installed, place light bracket on outside surface of mirror mount bracket. 05-11307

- 4. Secure LH mount bracket (and light with bracket if present) to front cab tab using 5/16" x 3/4" button truss bolts (Item 4) and 5/16" flange nuts (Item 5).
- 5. Secure clamp bracket to LH mount bracket using 5/16" x 1/2" button truss bolts (Item 4) and 5/16" flange nut (Item 5).
- 6. Insert LH mirror arm (Item 7) into LH mount bracket (Item 6) and clamp bracket (Item 2) and tighten hardware.
- 7. Mount mirror head (Item 8) onto LH mirror arm (Item 7) and tighten.
- 8. Repeat steps 2-6 for Right Hand side using RH components.
- 9. Insert 1/2" hole plugs into the ends of each mirror arm.
- 10. Adjust mirrors and check for door clearance. Re-secure front of roof.