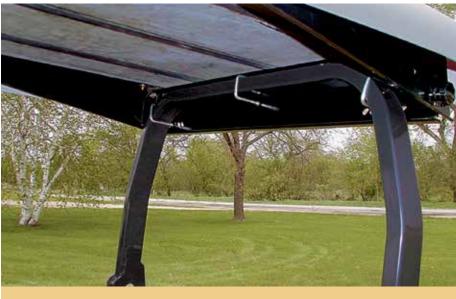

Plastic sunshade clamps to roll bar without drilling.

 $\label{thm:condition} Folded, ready for transportation. Folds flat to folded roll bar.$ 

#### **Standard Features**

- Provides sun protection for operating comfort
- ► Bolt together unit comes boxed for easy shipping
- Lightweight, red or gray plastic roof with steel mounting hardware
- ► Clamps to roll bar without drilling
- ► Fits folding and non-folding roll bars