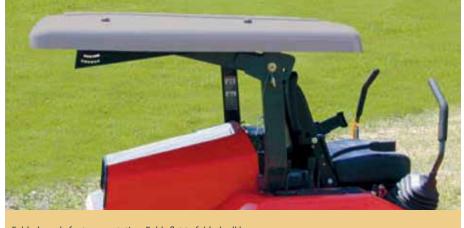

**CUSTOM PRODUCTS** 

P.O. Box 70 | Litchfield, Minnesota 55355

TOLL FREE: 800-CAB-LINE (800-222-5463) | LOCAL: 320-693-3221 | FAX: 320-693-4833 | cozycab.com

Operate your equipment in comfort with a sunshade from Custom Products. In warm weather, sunshades give you a shaded and comfortable working environment. Our sunshades are red or gray to compliment your machine for a sharp appearance.

#### **Standard Features**

- Provides sun protection for operating comfort
- ► Bolt together unit comes boxed for easy shipping
- Lightweight, red or gray plastic roof with steel mounting hardware
- ► Clamps to roll bar without drilling
- ► Fits folding and non-folding roll bars

## Specifications

- ► A-11319 Gray Fits 2-post roll bar of 2" x 2" or 3" x 2" tubing with a maximum width of 40.75"
- ► A-11318 Red Fits 2-post roll bar of 2" x 2" or 3" x 2" tubing with a maximum width of 40.75"
- Adjustable to fit roll bars with angles of 15° forward and 18° rearward
- Sunshade extends 40" in front of roll bar