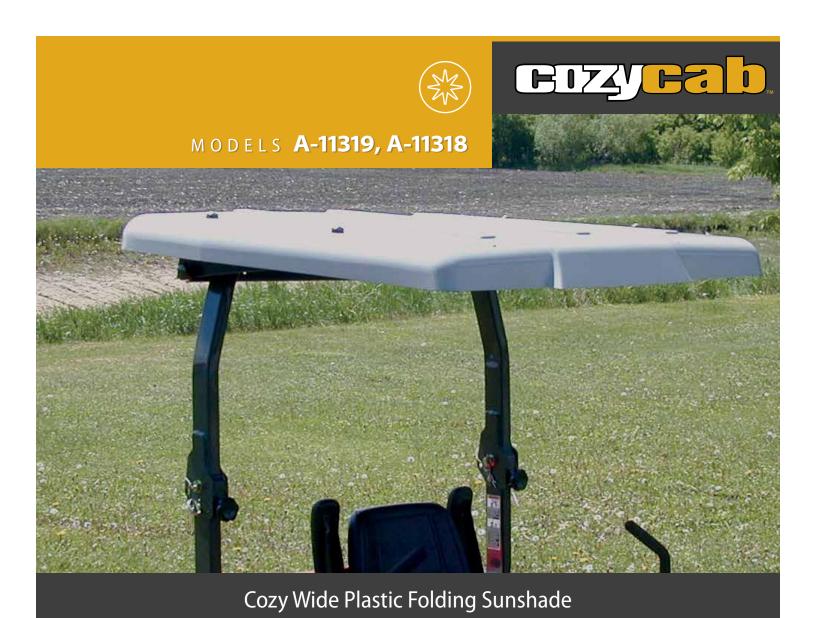

# We've Got You Covered.

#### Tough. Light. Easy.

When you need to avoid the sun's heat and damaging rays, Cozy Cab sunshades and bimini sunshades are more than a convenience, they're a necessity. Designed to install quickly, with no drilling. And they're built with quality materials that repel the sun's harmful UV rays for years to come.

#### **Standard Features**

- Provides sun protection for operating comfort
- ► Bolt together unit comes boxed for easy shipping
- Lightweight, red or gray plastic roof with steel mounting hardware
- ► Clamps to roll bar without drilling
- ► Fits folding and non-folding roll bars

## Specifications

- ► A-11319 Gray Fits 2-post roll bar of 2" x 2" or 3" x 2" tubing with a maximum width of 40.75"
- ► A-11318 Red Fits 2-post roll bar of 2" x 2" or 3" x 2" tubing with a maximum width of 40.75"
- Adjustable to fit roll bars with angles of 15° forward and 18° rearward
- Sunshade extends 40" in front of roll bar