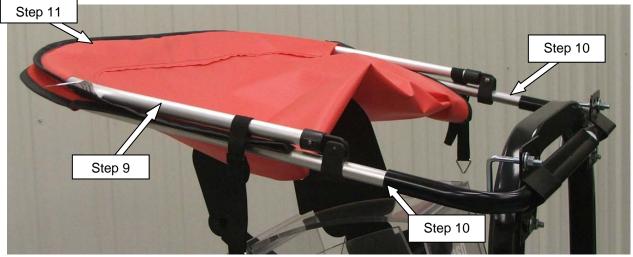

#### MOUNTING THE BIMINI SUNSHADE

- 9. Position assembly to have folding portion facing up as shown in figure 5.
- 10. Insert formed aluminum tubes with fabric into the mount tube.
- 11. Lightly push tubing to verify that assembly is seated completely in mount tube.

FIGURE 5

- 12. Unfold fabric, hook ring onto mount brackets, and adjust tension straps until bimini fabric tightens.
- 13. View the front and back to make sure the Bimini looks centered and level on machine.
- 14. Tighten U-bolts and install self-drilling screws thru hole in mount bracket into tube to secure.
- 15. Important! The Bimini Sunshade is not designed for highway speeds. Remove the Bimini Sunshade and aluminum tubes for highway transport.
- 16. Recommended Bimini removal process: A) Apply downward force on rear of Bimini. B) With tension temporarily relieved on strap unhook ring. When ring and strap are loose from hook, fold fabric over and pull assembly from mounting brackets