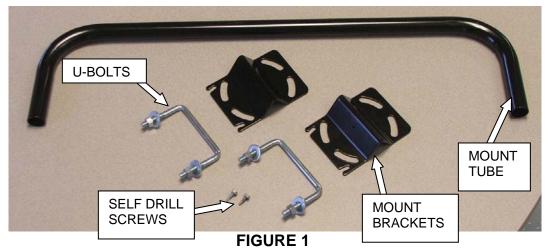

#### **ASSEMBLE THE BIMINI MOUNT**

- 1. Remove contents from box and lay out the pieces shown in figure 1.
- 2. Park unit on level surface and engage parking brake.
- 3. Assemble on each side (1) Mount Bracket with (1) U-bolt, (2) flat washers and (2) Nylock nuts. Orientate Mount Bracket to extend towards front of machine (see figure 2).
- 4. Assemble Mount Bracket on vertical, horizontal, or radius portion of tube. For stability keep brackets as far apart as possible. Tighten bolts but leave loose enough for some up/down adjustment if needed later in the assembly process.

### FIGURE 2