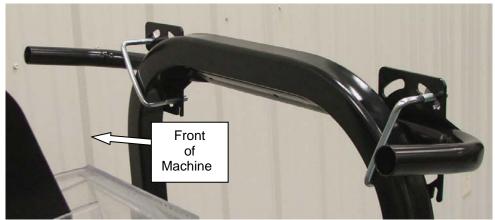

#### **ASSEMBLE THE BIMINI MOUNT**

- 1. Remove contents from box and lay out the pieces shown in figure 1.
- 2. Park unit on level surface and engage parking brake.
- 3. Assemble on each side (1) Mount Bracket with (1) U-bolt, (2) flat washers and (2) Nylock nuts. Orientate Mount Bracket to extend towards front of machine (see figure 2).
- 4. Assemble Mount Bracket on vertical, horizontal, or radius portion of tube. For stability keep brackets as far apart as possible. Tighten bolts but leave loose enough for some up/down adjustment if needed later in the assembly process.

### FIGURE 2