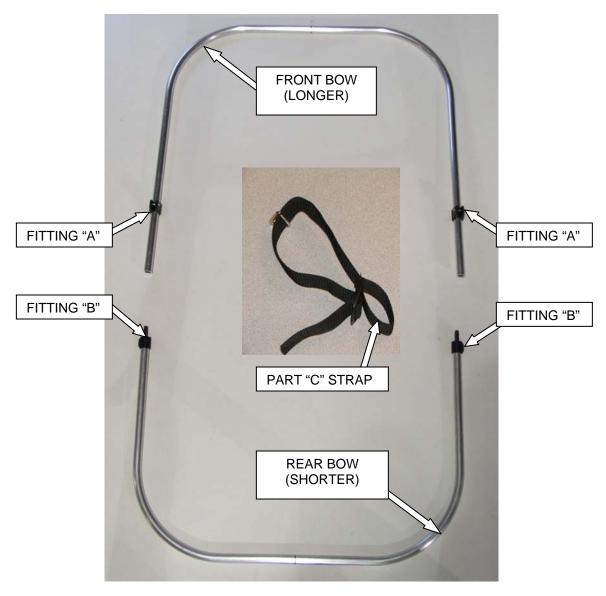

## FIGURE 3

#### ASSEMBLE THE BIMINI SUNSHADE

- 1. Lay out the pieces shown in figure 3.
- 2. Unfold canvas and lay on flat surface with the sewn pocket side facing up.
- 3. Find the front of the Bimini canvas (the tag(s) will be at the back) and slide the front bow through the front pocket with the plastic fitting (A) pointing up.
- 4. Slide the rear bow through the rear pocket in the Bimini canvas.

### **FIGURE 4**

- 5. Take the straps (C) and slide the sewn loops with the cinch-loc on to the ends of the rear bow just past the fittings (B).
- 6. Remove screw from fitting (A). Align holes on fittings (A) and (B) and re-install screw.
- 7. Route strap thru triangular metal ring.
- 8. Route strap thru open slot in cinch-loc and then back thru cinch-loc slot with serrated edge.