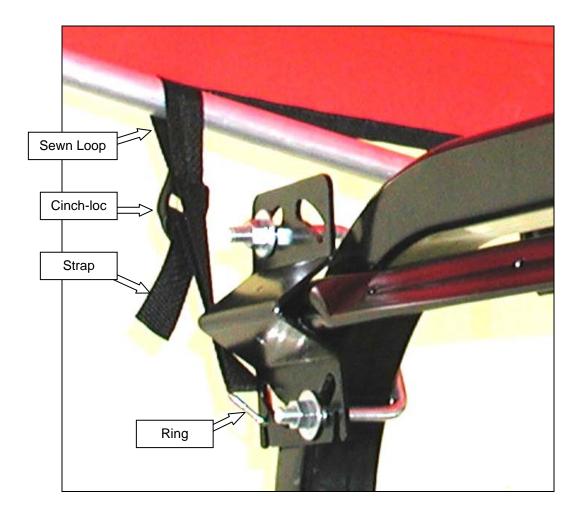

### **FIGURE 4**

- 5. Take the straps (C) and slide the sewn loops with the cinch-loc on to the ends of the rear bow just past the fittings (B).
- 6. Remove screw from fitting (A). Align holes on fittings (A) and (B) and re-install screw.
- 7. Route strap thru triangular metal ring.
- 8. Route strap thru open slot in cinch-loc and then back thru cinch-loc slot with serrated edge.

FIGURE 5

- 12. Unfold fabric, hook ring onto mount brackets, and adjust tension straps until bimini fabric tightens.
- 13. View the front and back to make sure the Bimini looks centered and level on machine.
- 14. Tighten U-bolts and install self-drilling screws thru hole in mount bracket into tube to secure.
- 15. Important! The Bimini Sunshade is not designed for highway speeds. Remove the Bimini Sunshade and aluminum tubes for highway transport.
- 16. Recommended Bimini removal process: A) Apply downward force on rear of Bimini. B) With tension temporarily relieved on strap unhook ring. When ring and strap are loose from hook, fold fabric over and pull assembly from mounting brackets