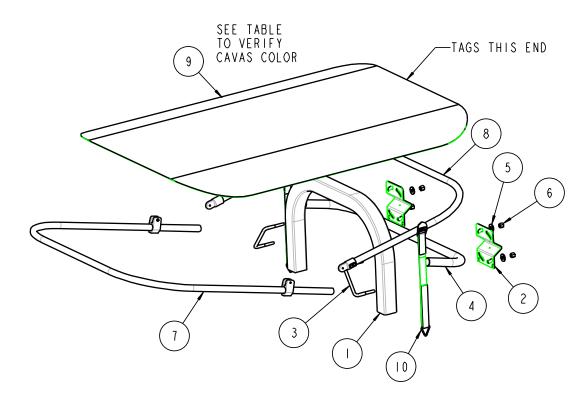

# A-11505

|   | ITEM # | DESCRIPTION               | QTY |     |
|---|--------|---------------------------|-----|-----|
|   | 1      | HOOP_SAMPLE               |     |     |
| * | 2      | 3-18748_MTG_BRKT          | 2   |     |
| * | 3      | 3-18724_U-BOLT_SQ_3X4     | 2   |     |
| * | 4      | I-45II6_MTG_HOOP_2I299    | I   |     |
| * | 5      | 3-10086_375_WASHER        | 4   |     |
| * | 6      | 3-10073_375_NYLOCK        | 4   |     |
|   | 7      | 3-18638_TUBE_FRONT_HINGED | 1   |     |
|   | 8      | 3-18641_TUBE_REAR_HINGED  | I   |     |
|   | 9      | 3-18643_COVER_FABRIC_RED  | 1   |     |
| * | 10     | 3-18644_STRAP_ASM         | 2   |     |
|   | 11     | 3-18645_BOX_36X2X36       | SEE | BOM |
| * | 12     | 3-16265_BAG_10X12_ZIPLOCK | SEE | BOM |
|   | 13     | 05-10675_LABEL_BOX        |     |     |
| * | 4      | 05-10676_MTG_INSTRUCTIONS | SEE | BOM |
|   |        |                           |     |     |

# A-11506 SPECIFIC PARTS

| 9  | 3-18642_COVER_FABRIC_GRAY |         |
|----|---------------------------|---------|
| 13 | 05-10674_LABEL_BOX        | SEE BOM |

\* PARTS INCLUDED IN MOUNTING KIT