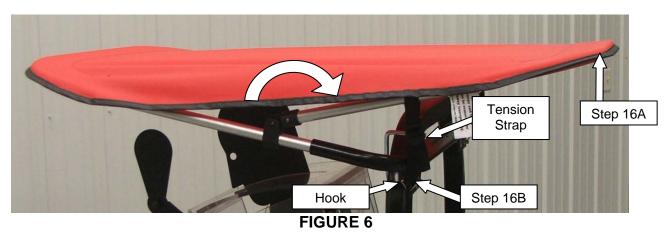

FIGURE 5

- 12. Unfold fabric, hook ring onto mount brackets, and adjust tension straps until bimini fabric tightens.
- 13. View the front and back to make sure the Bimini looks centered and level on machine.
- 14. Tighten U-bolts and install self-drilling screws thru hole in mount bracket into tube to secure.
- 15. Important! The Bimini Sunshade is not designed for highway speeds. Remove the Bimini Sunshade and aluminum tubes for highway transport.
- 16. Recommended Bimini removal process: A) Apply downward force on rear of Bimini. B) With tension temporarily relieved on strap unhook ring. When ring and strap are loose from hook, fold fabric over and pull assembly from mounting brackets