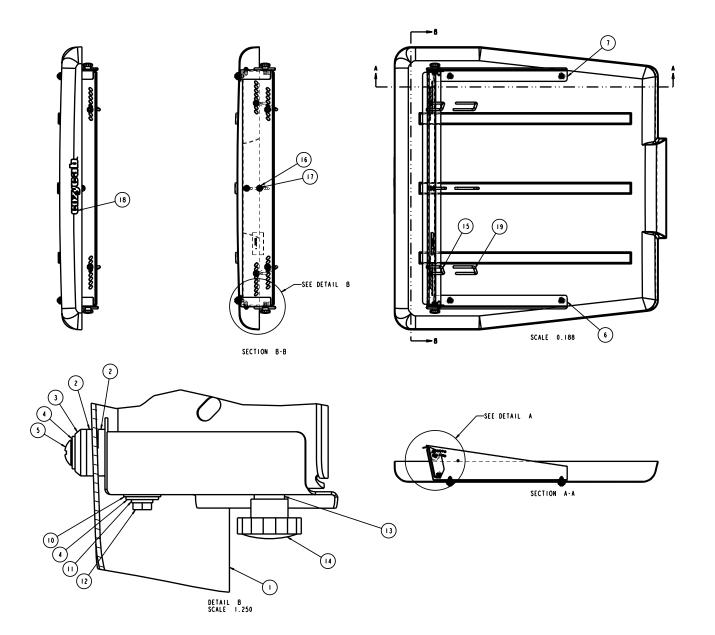

#### **Assemble Sunshade**

- 1. Install the side brackets to the sunshade. See detail A and B on the assembly print. The neck on the top rubber washers goes through the holes in the sunshade. The neck on the inner rubber washers goes through the holes in the side brackets. Do not tighten at this time.
- 2. Install the rear mount assembly to the side brackets. See detail B on the assembly print. The bolted connection should be tightened so that the rear mount assembly can still be pivoted. Install and tighten the knobs with rubber washers so the washer is slightly compressed into either of the slots in the side brackets. The sunshade will be adjusted so that it is level with the ground after it is installed onto the rollbar.
- 3. When the rear mount has been installed, tighten the side bracket mounting hardware. They should be tightened so the rubber washers are slightly compressed. **Do not overtighten.**

| ITEM # | DESCRIPTION                   | QTY |
|--------|-------------------------------|-----|
| I      | 3-18158 PLASTIC ROOF, GRAY    | 1   |
| 2      | 3-16217 WASHER, RUBBER        | 8   |
| 3      | 3-15768 WASHER, NYLON         | 4   |
| 4      | 3-10085 WASHER, .31 FLAT      | 10  |
| 5      | 3-16671 SCREW .31 X 1.50      | 4   |
| 6      | 6-43543 BRACKET, LEFT         | 1   |
| 7      | 6-43542 BRACKET, RIGHT        | 1   |
| 8      | 8-14818 REAR MOUNT ASSEMBLY   | I   |
| 9      | 3-10072 NUT, .31 NYLOCK       | 4   |
| 10     | 3-10112 WASHER, FIBER, .31    | 2   |
| П      | 3-10077 WASHER, LOCK, .31     | 2   |
| 12     | 3-10009 BOLT .31 X 1.25       | 2   |
| 13     | 3-17226 WASHER, RUBBER        | 2   |
| 14     | 3-16562 KNOB, PLASTIC         | 2   |
| 15     | 3-18000 U-BOLT, SQ 2 X 2 TUBE | 3   |
| 16     | 3-10086 WASHER, .37 FLAT      | 6   |
| 17     | 3-10073 NUT, .37 NYLOCK       | 6   |
| 18     | 3-17564 COZY DECAL            | 1   |
| 19     | 3-18094 U-BOLT, SQ 2 X 3 TUBE | 3   |