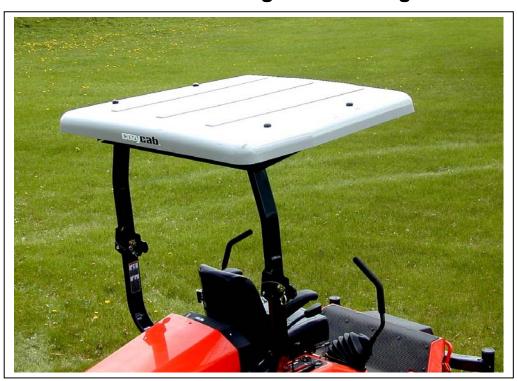

#### **Install Sunshade**

- 1. Place the sunshade onto the rollbar and attach with the center U-bolt. U-bolts are provided for either a 2 x 2 or 2 x 3 tube. Leave the nuts loose enough to adjust the sunshade so it is centered on the rollbar.
- 2. With the sunshade centered on the rollbar install the other (2) U-bolts using whatever set of holes line up with the radius of the rollbar.
- 3. Tighten all hardware.
- 4. Remove the knobs from the slots on the side brackets and adjust the sunshade so that it is level with the ground. Install the knobs in the correct notch in either of the slots on the side brackets to maintain the sunshade in a level position.