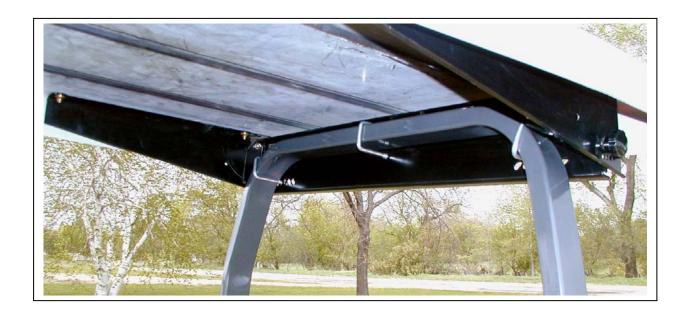

#### **Assemble Sunshade**

- 1. Install the side brackets to the sunshade. See detail A and B on the assembly print. The neck on the top rubber washers goes through the holes in the sunshade. The neck on the inner rubber washers goes through the holes in the side brackets. Do not tighten at this time.
- 2. Install the rear mount assembly to the side brackets. See detail B on the assembly print. The bolted connection should be tightened so that the rear mount assembly can still be pivoted. Install and tighten the knobs with rubber washers so the washer is slightly compressed into either of the slots in the side brackets. The sunshade will be adjusted so that it is level with the ground after it is installed onto the rollbar.
- 3. When the rear mount has been installed, tighten the side bracket mounting hardware. They should be tightened so the rubber washers are slightly compressed. **Do not overtighten.**