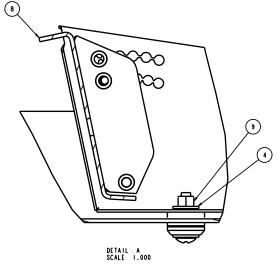

#### **Assemble Sunshade**

- 1. Install the side brackets to the sunshade. See detail A and B on the assembly print. The neck on the top rubber washers goes through the holes in the sunshade. The neck on the inner rubber washers goes through the holes in the side brackets. Do not tighten at this time.
- 2. Install the rear mount assembly to the side brackets. See detail B on the assembly print. The bolted connection should be tightened so that the rear mount assembly can still be pivoted. Install and tighten the knobs with rubber washers so the washer is slightly compressed into either of the slots in the side brackets. The sunshade will be adjusted so that it is level with the ground after it is installed onto the rollbar.
- 3. When the rear mount has been installed, tighten the side bracket mounting hardware. They should be tightened so the rubber washers are slightly compressed. **Do not overtighten.**

| ITEM # | DESCRIPTION                   | QTY |
|--------|-------------------------------|-----|
| I      | 3-18158 PLASTIC ROOF, GRAY    | 1   |
| 2      | 3-16217 WASHER, RUBBER        | 8   |
| 3      | 3-15768 WASHER, NYLON         | 4   |
| 4      | 3-10085 WASHER, .31 FLAT      | 10  |
| 5      | 3-16671 SCREW .31 X 1.50      | 4   |
| 6      | 6-43543 BRACKET, LEFT         | 1   |
| 7      | 6-43542 BRACKET, RIGHT        | 1   |
| 8      | 8-14818 REAR MOUNT ASSEMBLY   | I   |
| 9      | 3-10072 NUT, .31 NYLOCK       | 4   |
| 10     | 3-10112 WASHER, FIBER, .31    | 2   |
| П      | 3-10077 WASHER, LOCK, .31     | 2   |
| 12     | 3-10009 BOLT .31 X 1.25       | 2   |
| 13     | 3-17226 WASHER, RUBBER        | 2   |
| 14     | 3-16562 KNOB, PLASTIC         | 2   |
| 15     | 3-18000 U-BOLT, SQ 2 X 2 TUBE | 3   |
| 16     | 3-10086 WASHER, .37 FLAT      | 6   |
| 17     | 3-10073 NUT, .37 NYLOCK       | 6   |
| 18     | 3-17564 COZY DECAL            | 1   |
| 19     | 3-18094 U-BOLT, SQ 2 X 3 TUBE | 3   |