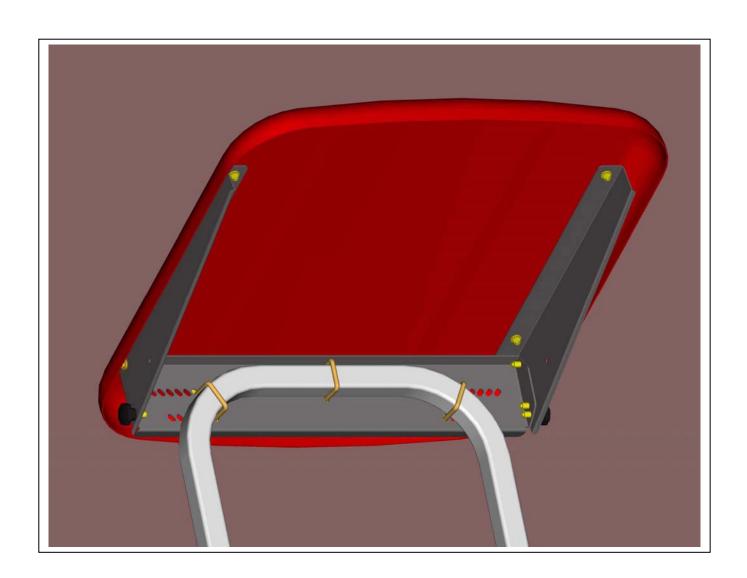

#### Assemble Sunshade

- Install the side brackets to the sunshade. See detail A on the assembly print.
  The neck on the top rubber washers goes through the holes in the sunshade.
  The neck on the inner rubber washers goes through the holes in the side brackets. Do not tighten at this time.
- 2. Install the rear mount assembly to the side brackets. Check which of the 2 sets of holes will result in the sunshade being horizontal when mounted. See detail B and C on the assembly print. The bolted connection should be tightened so that the rear mount assembly can still be pivoted. Tighten the knobs with rubber washers so the washer is slightly compressed.
- 3. When the rear mount has been installed, tighten the side bracket mounting hardware. They should be tightened so the rubber washers are slightly compressed. **Do not overtighten.**

#### **Install Sunshade**

- 1. Place the sunshade onto the rollbar and attach with the center U-bolt. Leave the nuts loose enough to adjust the sunshade so it is centered on the rollbar.
- 2. With the sunshade centered on the rollbar install the other (2) U-bolts using whatever set of holes line up with the radius of the rollbar.
- 3. Tighten all hardware.