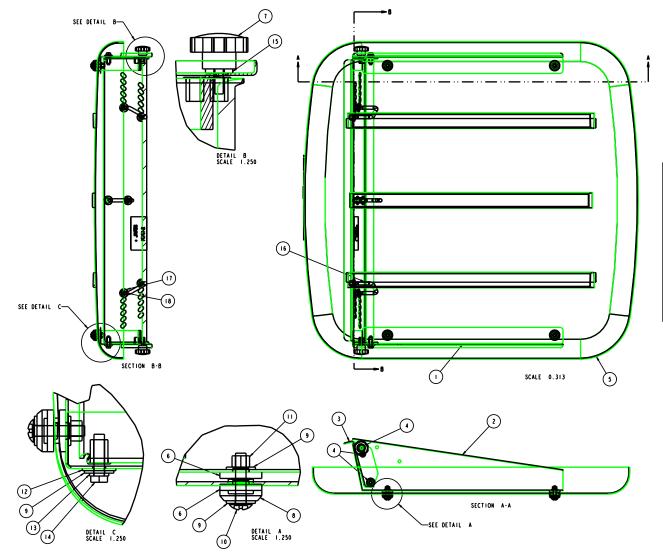

#### Assemble Sunshade

- Install the side brackets to the sunshade. See detail A on the assembly print.
  The neck on the top rubber washers goes through the holes in the sunshade.
  The neck on the inner rubber washers goes through the holes in the side brackets. Do not tighten at this time.
- 2. Install the rear mount assembly to the side brackets. Check which of the 2 sets of holes will result in the sunshade being horizontal when mounted. See detail B and C on the assembly print. The bolted connection should be tightened so that the rear mount assembly can still be pivoted. Tighten the knobs with rubber washers so the washer is slightly compressed.
- 3. When the rear mount has been installed, tighten the side bracket mounting hardware. They should be tightened so the rubber washers are slightly compressed. **Do not overtighten.**

#### **Install Sunshade**

- 1. Place the sunshade onto the rollbar and attach with the center U-bolt. Leave the nuts loose enough to adjust the sunshade so it is centered on the rollbar.
- 2. With the sunshade centered on the rollbar install the other (2) U-bolts using whatever set of holes line up with the radius of the rollbar.
- 3. Tighten all hardware.

|        |                             | 1   |
|--------|-----------------------------|-----|
| ITEM # | DESCRIPTION                 | QTY |
|        | 6-43374 LEFT BRACKET        | 1   |
| 2      | 6-43375 RIGHT BRACKET       | 1   |
| 3      | 8-14771 REAR MOUNT ASSEMBLY | I   |
| 4      | 3-18088 .31 NUT SERT        | 6   |
| 5      | 8-14959 SUNSHADE, RED       | I   |
| 6      | 3-16217 WASHER, RUBBER      | 8   |
| 7      | 3-16562 KNOB, PLASTIC       | 2   |
| 8      | 3-15768 WASHER, NYLON       | 4   |
| 9      | 3-10085 WASHER, .31 FLAT    | 10  |
| 10     | 3-16671 SCREW, .31 X 1.50   | 4   |
| П      | 3-10072 NUT, .31 NYLOCK     | 4   |
| 12     | 3-10112 WASHER, FIBER, .31  | 2   |
| 13     | 3-10077 WASHER, LOCK, .31   | 2   |
| 14     | 3-10009 BOLT, .31 X 1.25    | 2   |
| 15     | 3-17226 WASHER, RUBBER      | 2   |
| 16     | 3-18000 U-BOLT, SQ          | 3   |
| 17     | 3-10086 WASHER, .38 FLAT    | 6   |
| 18     | 3-10073 NUT, .38 NYLOCK     | 6   |