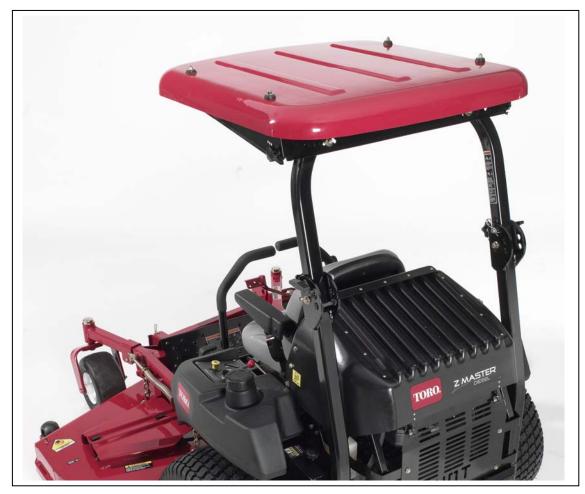

### Sunshade Kit for Toro Z-Master With ROPS Part No. A-11299

BOX 70 • LITCHFIELD, MINNESOTA 55355 Ph: (320) 693-3221 Fax: (320) 693-7252 1-800-222-5463 www.800cabline.com

#### **Install Sunshade**

- 1. Place the sunshade onto the rollbar and attach with the center U-bolt. Leave the nuts loose enough to adjust the sunshade so it is centered on the rollbar.
- 2. With the sunshade centered on the rollbar install the other (2) U-bolts using whatever set of holes line up with the radius of the rollbar.
- 3. Tighten all hardware.