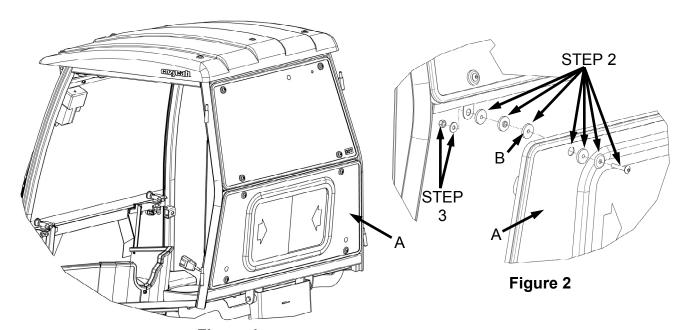

Note: Cab should be installed prior to installing kit.

Kit Components: ITEM QTY PART No. DESCRIPTION

A 1 A-12095 REAR LOWER SLIDER WINDOW KIT

B 4 3-15769 WASHER, RUBBER, ID .37 X OD 1.25 X .19" THK

Figure 1 (Rear Lower Slider Window)

## Installing rear slider window:

- 1. Remove factory installed lower window from back of cab.
- 2. Place bolt, rubber step washers and .19" thick rubber spacer washer (B) onto window frame panel (A) as shown in **Figure 2**.
- 3. Place window assembly into location and secure to cab by reusing flat washers and nuts from inside of cab (Figures 1 and 2).
- 4. Check window operation by opening and closing window from inside of cab.