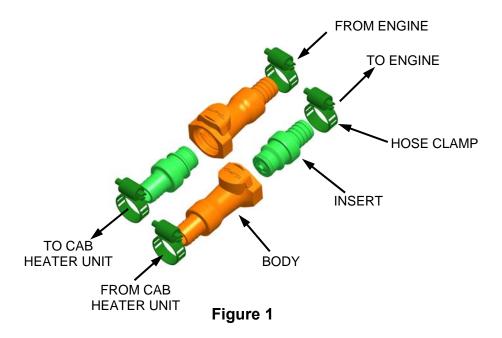

## **INSTALLATION:**

- 1. Select a hose location to install kit. Make sure location is approximately the same location on both hoses.
- 2. Install fittings as shown in figure 1.
- 3. When cab is removed, loop hoses together, to prevent leakage.