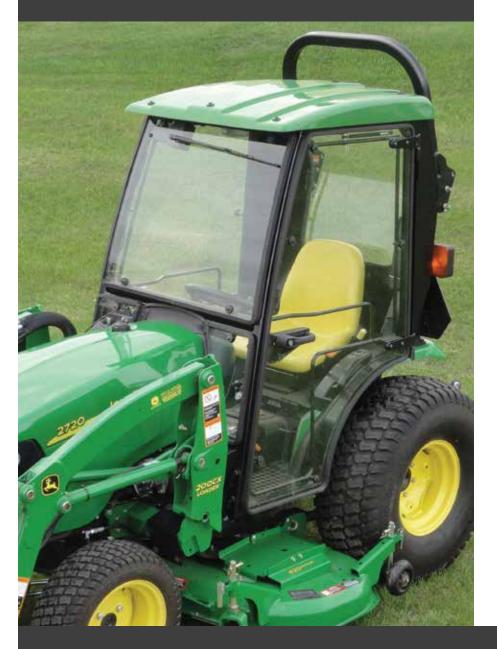

#### Efficiency. Comfort. Productivity

Cozy Cabs are designed and built to fit your John Deere machine. Easy, efficient installation and a comfortable interior lead to increased productivity. The all-steel welded construction stands up to the elements, so you don't have to. Tractor cabs for the 2520 compact tractor provide 360° all-around visibility.

#### **Standard Features**

- All-steel welded cab
- Quick and easy installation
- Stylized plastic roof
- ► Tinted safety glass windows
- ▶ Electric windshield wiper
- Switch panel with fuse block
- Removable tempered glass doors
- Gas spring door holders
- Locking door handles
- Rotary door latch
- Mounting kit
- ► Fits with loader