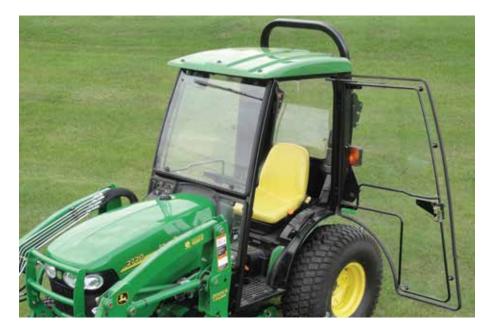

#### **Standard Features**

- All-steel welded cab
- Quick and easy installation
- Stylized plastic roof
- ► Tinted safety glass windows
- ▶ Electric windshield wiper
- Switch panel with fuse block
- Removable tempered glass doors
- Gas spring door holders
- Locking door handles
- Rotary door latch
- Mounting kit
- ► Fits with loader