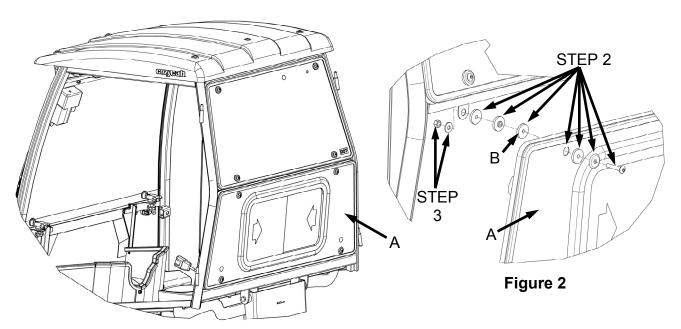

Note: Cab should be installed prior to installing kit.

Kit Components: ITEM QTY PART No. DESCRIPTION

A 1 A-12095 REAR LOWER SLIDER WINDOW KIT

B 4 3-15769 WASHER, RUBBER, ID .37 X OD 1.25 X .19" THK

Figure 1 (Rear Lower Slider Window)

## Installing rear slider window;

- 1. Remove factory installed lower window from back of cab.
- 2. Place bolt, rubber step washers and .19" thick rubber spacer washer (B) onto window frame panel (A) as shown in **Figure 2**.
- 3. Place window assembly into location and secure to cab by reusing flat washers and nuts from inside of cab (Figures 1 and 2).
- 4. Check window operation by opening and closing window from inside of cab.