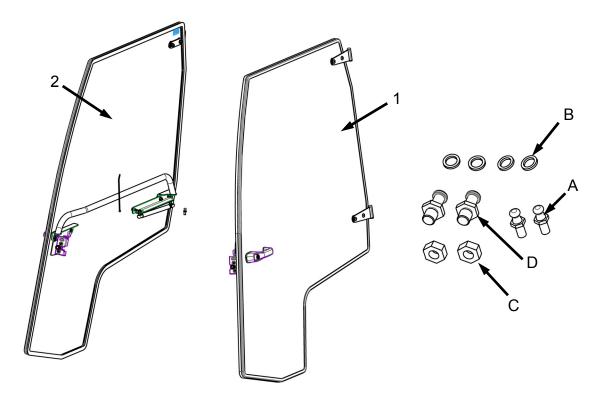

Note: Cab should be installed prior to installing doors kit. Refer to kit components and Figure 1 for general layout.

| Kit Components: | ITEM | QTY | PART No. | DESCRIPTION                         |
|-----------------|------|-----|----------|-------------------------------------|
|                 | 1    | 1   | 4-16059  | DOOR ASSEMBLY, LH                   |
|                 | 2    | 1   | 4-16060  | DOOR ASSEMBLY, RH                   |
|                 | 3    | 1   | 4-16070  | HARDWARE KIT, CONSISTS OF ITEMS A-E |
|                 | Α    | 2   | 3-11821  | BALL STUD                           |
|                 | В    | 4   | 3-15971  | BRASS WASHER FOR HINGE              |
|                 | С    | 2   | 3-18070  | JAM NUT, M10                        |

3-19563

05-11533

D

Ε

1

STRIKER STUD, M10 X 13MM LG

MOUNTING INSTRUCTIONS

Figure 1 (General Layout)