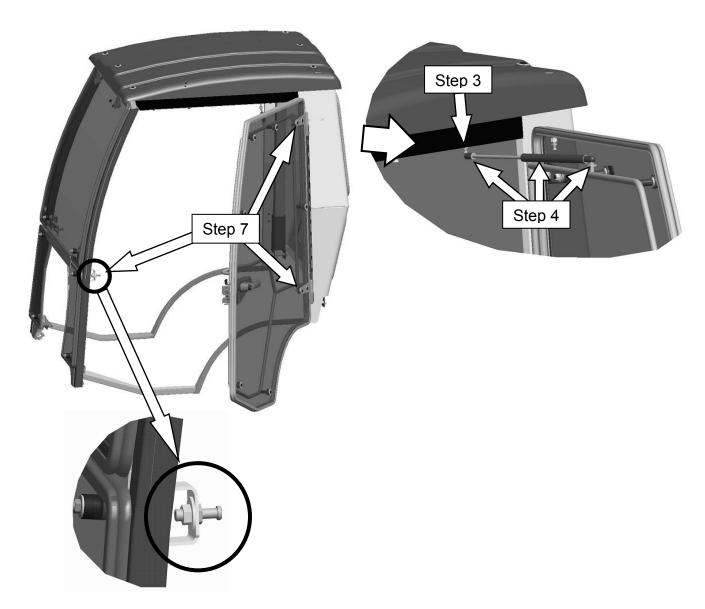

## Mounting the doors (If not already installed from factory);

- 1. Place brass washer (B) onto each door mount hinge pin.
- 2. Place LH door assembly (1) onto LH door mount pins.
- 3. Install ball stud (A) onto each side of cab header.
- 4. Connect gas spring to cab header panel ball stud (A) using gas spring already installed on door.
- 5. Install 10mm striker stud (D) onto front LH cab frame striker mount location. Secure stud using a 10mm jam nut (C).
- 6. Locate door handle keys (Supplied tied to inside door handle from factory) and set aside.
- 7. The latch is a 2-position rotary latch. Close and open door. The correct latch position would be the 2<sup>nd</sup> (Click) inward position, when closed. Adjust striker stud (D) and glass door hinges as needed to get proper alignment.
- 8. Repeat steps 2 through 7 on RH side of cab using RH components.