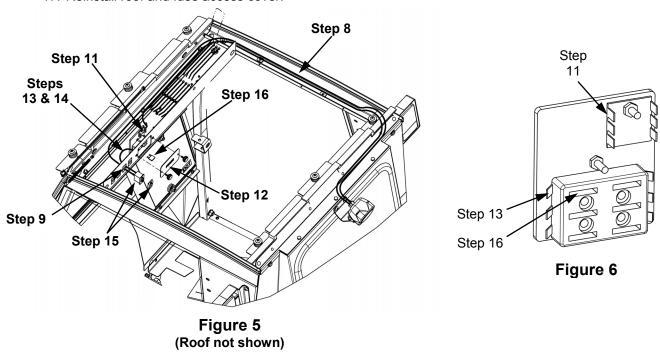

#### MOUNTING INSTRUCTIONS

- 7. Locate rear light wire harness with light connector end (8). Connect to light (Figure 5).
- 8. Route opposite end of wire harness, from rear of cab, along RH cab header channel, to the front switch panel area (Figure 5).
- 9. Select an empty location on switch panel for rocker switch (5). Remove rectangular knockout (Figure 5).
- 10. Route red wire of rear light wire harness through switch knockout and connect to rocker switch terminal 3. Refer to labels on harness (**Figure 5**) for correct wire connections.
- 11. Connect **black** wire of harness labeled -12VDC Lights to ground terminal of fuse block (**Figures 5** and 6).
- 12. Remove fuse block access cover from headliner and select an empty fuse terminal location.
- 13. Locate the shorter fuse block to switch wire harness (9). Connect 90 degree connector of wire harness to an empty fuse terminal location (**Figure 6**).
- 14. Connect straight connector of wire through switch knockout hole and connect to rocker switch terminal 2 (Figures 5 and 7).
- 15. Attach switch actuator (6) to rocker switch (5) then install switch into knockout (Figure 5).
- 16. Install 2 amp fuse (2) into fuse block location selected in Step 13 (Figure 6).
- 17. Reinstall roof and fuse access cover.

#### MOUNTING INSTRUCTIONS