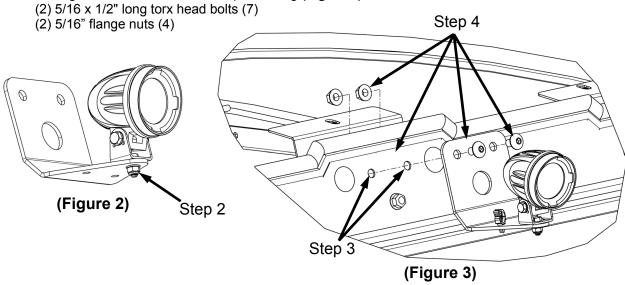

### **INSTALLATION STEPS;**

- 1. Remove roof from cab.
- 2. Secure light (11) onto rear light mount bracket (1) with hardware supplied with light (Figure 2).
- 3. Remove two 3/8" hole plugs from rear cab plate (Figure 3).
- 4. Secure light with bracket to rear cab plate using (Figure 3);