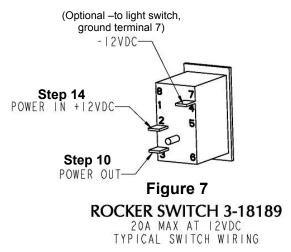

#### MOUNTING INSTRUCTIONS

- 7. Locate rear light wire harness with light connector end (8). Connect to light (Figure 5).
- 8. Route opposite end of wire harness, from rear of cab, along RH cab header channel, to the front switch panel area (Figure 5).
- 9. Select an empty location on switch panel for rocker switch (5). Remove rectangular knockout (Figure 5).
- 10. Route red wire of rear light wire harness through switch knockout and connect to rocker switch terminal 3. Refer to labels on harness (**Figure 5**) for correct wire connections.
- 11. Connect **black** wire of harness labeled -12VDC Lights to ground terminal of fuse block (**Figures 5** and 6).
- 12. Remove fuse block access cover from headliner and select an empty fuse terminal location.
- 13. Locate the shorter fuse block to switch wire harness (9). Connect 90 degree connector of wire harness to an empty fuse terminal location (**Figure 6**).
- 14. Connect straight connector of wire through switch knockout hole and connect to rocker switch terminal 2 (Figures 5 and 7).
- 15. Attach switch actuator (6) to rocker switch (5) then install switch into knockout (Figure 5).
- 16. Install 2 amp fuse (2) into fuse block location selected in Step 13 (Figure 6).
- 17. Reinstall roof and fuse access cover.

#### MOUNTING INSTRUCTIONS