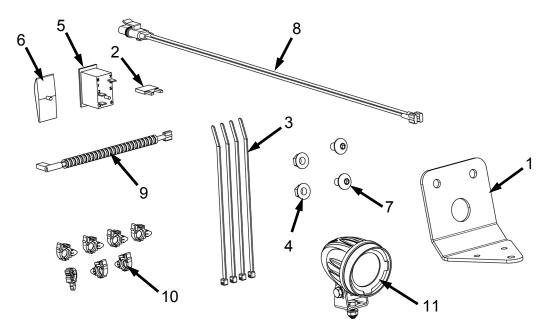

Note: Cab should be installed prior to installing this kit.

| Kit Components: | ITEM | QTY | PART No. | DESCRIPTION                        |
|-----------------|------|-----|----------|------------------------------------|
| (Figure 1)      | 1    | 1   | 1-49211  | REAR LIGHT MOUNT BRACKET           |
|                 | 2    | 1   | 3-16582  | FUSE, 2 AMP                        |
|                 | 3    | 4   | 3-16629  | NYLON TIE, BLACK                   |
|                 | 4    | 2   | 3-17111  | NUT, FLANGE TYPE, 5/16"            |
|                 | 5    | 1   | 3-18189  | ROCKER SWITCH BODY                 |
|                 | 6    | 1   | 3-18514  | ROCKER SWITCH ACTUATOR, WIPER      |
|                 | 7    | 1   | 3-19338  | BOLT, 5/16 x 1/2" LONG, TORX HEAD  |
|                 | 8    | 1   | 3-19662  | WIRE HARNESS, REAR LIGHT           |
|                 | 9    | 1   | 3-19686  | WIRE HARNESS, FUSE BLOCK TO SWITCH |
|                 | 10   | 1   | 3-20008  | RETAINER, LOOM, ROSEBUD 1/4"       |
|                 | 11   | 1   | 3-20245  | ROUND LIGHT, LED BULLET            |

Figure 1 (Parts Identification)