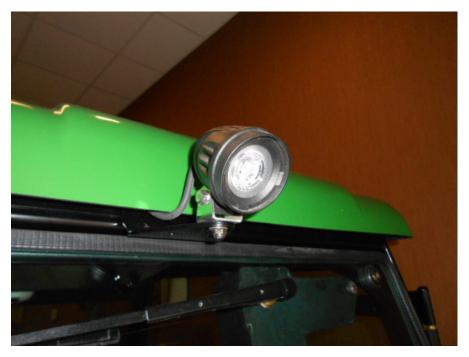

# A-12091 REAR LED WORK LIGHT KIT

FOR JDX MY14 COZY CABS A-12098

Before you begin, read these instructions and identify all components. Please retain these instructions for future reference and parts ordering information.

### **INSTALLATION STEPS;**

- 1. Remove roof from cab.
- 2. Secure light (11) onto rear light mount bracket (1) with hardware supplied with light (Figure 2).
- 3. Remove two 3/8" hole plugs from rear cab plate (Figure 3).
- 4. Secure light with bracket to rear cab plate using (Figure 3);