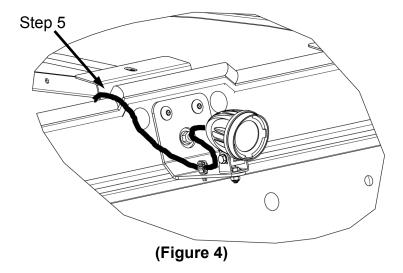

- 5. Route wire with connector from light to inside of cab as shown in Figure 4.
- 6. Secure loom to mount bracket using one rosebud retainer (10).