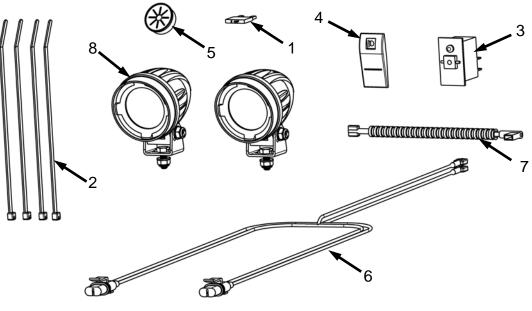

Note: Cab should be installed prior to installing this kit.

| Kit Components: | ITEM | QTY | PART No. | DESCRIPTION                        |
|-----------------|------|-----|----------|------------------------------------|
|                 | 1    | 1   | 3-18672  | FUSE, 5 AMP                        |
|                 | 2    | 4   | 3-16629  | NYLON TIE, BLACK                   |
|                 | 3    | 1   | 3-18189  | ROCKER SWITCH BODY                 |
|                 | 4    | 1   | 3-18514  | ROCKER SWITCH ACTUATOR, WIPER      |
|                 | 5    | 1   | 3-18552  | GROMMET, UNIVERSAL 1"              |
|                 | 6    | 1   | 3-19322  | WIRE HARNESS, FRONT LIGHTS         |
|                 | 7    | 1   | 3-19686  | WIRE HARNESS, FUSE BLOCK TO SWITCH |
|                 | 8    | 2   | 3-20245  | ROUND LIGHT, LED BULLET            |

Figure 1 (Parts Identification)