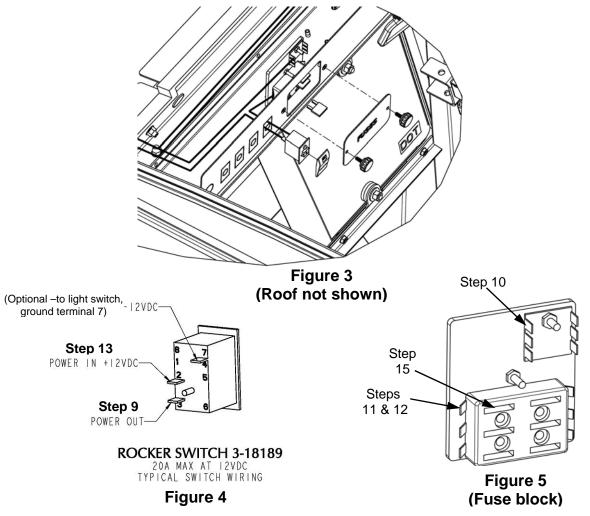

Figure 2

- 8) Select an empty location on switch panel to install rocker switch (3). Remove rectangular knockout (Figure 2).
- 9) Route switch end of wire harness through switch knockout. Connect switch end of wire harness to rocker switch terminal 3. Refer to labels on harness (6) (Figures 3 & 4) for correct wire connections.
- 10) Connect black wire of harness labeled -12VDC Lights to ground terminal of fuse block (Figures 3 & 5).
- 11) Remove fuse block access cover from switch panel and select an empty fuse terminal location (Figure 3).
- 12) Locate the fuse block to switch wire harness (7). Connect 90 degree end of wire harness to the empty fuse terminal location, selected in step 10 (Figures 3 & 5).

- 13) Connect remaining end of fuse block to switch wire harness (7) through switch knockout hole and connect to rocker switch terminal 2 (Figures 3 & 4).
- 14) Attach switch actuator (4) to rocker switch (3), then install switch into knockout (Figure 3).
- 15) Install 5 amp fuse (1) into fuse block location selected in Steps 11 & 12 (Figures 3 & 4).