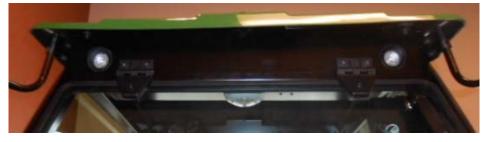

### **INSTALLATION STEPS;**

- 1) Remove roof from cab.
- 2) Remove (2) 2-1/4" hole plugs located on in the front upper cross member panel (Figure 2).
- 3) Top and each side of cab, secure (1) LED work light (8) to front upper cross member panel using metric hardware supplied with light (Figure 2).
- 4) Remove factory installed 1" hole plug located on front upper cross member panel as shown in **Figure** 2.
- 5) Install 1" universal grommet (5) into location noted in step 4.
- 6) Connect lights end of wire harness (6) to each work light (8).
- 7) Route remaining end of wire harness (6) from each work light (8) through the 1" universal grommet (5) to the switch fuse block location (Figure 2).

Figure 2

- 8) Select an empty location on switch panel to install rocker switch (3). Remove rectangular knockout (Figure 2).
- 9) Route switch end of wire harness through switch knockout. Connect switch end of wire harness to rocker switch terminal 3. Refer to labels on harness (6) (Figures 3 & 4) for correct wire connections.
- 10) Connect black wire of harness labeled -12VDC Lights to ground terminal of fuse block (Figures 3 & 5).
- 11) Remove fuse block access cover from switch panel and select an empty fuse terminal location (Figure 3).
- 12) Locate the fuse block to switch wire harness (7). Connect 90 degree end of wire harness to the empty fuse terminal location, selected in step 10 (Figures 3 & 5).