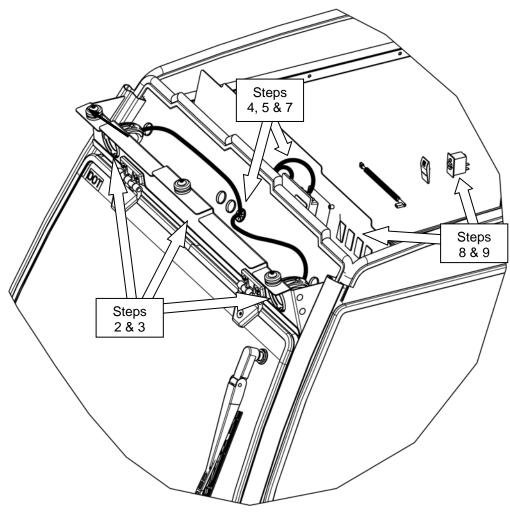

### **INSTALLATION STEPS;**

- 1) Remove roof from cab.
- 2) Remove (2) 2-1/4" hole plugs located on in the front upper cross member panel (Figure 2).
- 3) Top and each side of cab, secure (1) LED work light (8) to front upper cross member panel using metric hardware supplied with light (Figure 2).
- 4) Remove factory installed 1" hole plug located on front upper cross member panel as shown in **Figure** 2.
- 5) Install 1" universal grommet (5) into location noted in step 4.
- 6) Connect lights end of wire harness (6) to each work light (8).
- 7) Route remaining end of wire harness (6) from each work light (8) through the 1" universal grommet (5) to the switch fuse block location (Figure 2).

Figure 2

- 8) Select an empty location on switch panel to install rocker switch (3). Remove rectangular knockout (Figure 2).
- 9) Route switch end of wire harness through switch knockout. Connect switch end of wire harness to rocker switch terminal 3. Refer to labels on harness (6) (Figures 3 & 4) for correct wire connections.
- 10) Connect black wire of harness labeled -12VDC Lights to ground terminal of fuse block (Figures 3 & 5).
- 11) Remove fuse block access cover from switch panel and select an empty fuse terminal location (Figure 3).
- 12) Locate the fuse block to switch wire harness (7). Connect 90 degree end of wire harness to the empty fuse terminal location, selected in step 10 (Figures 3 & 5).