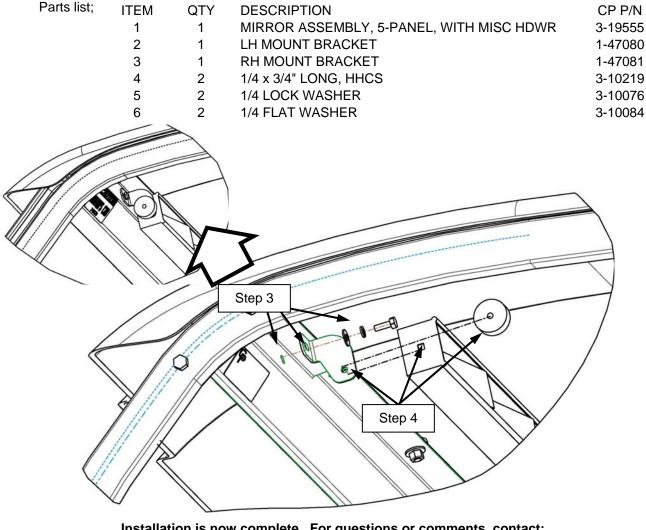

## Preparation of machine;

- 1. If Cab or Sunshade Kit is not installed, do so prior to installing this kit.
- 2. Unpack and identify components.
- 3. Secure LH and RH mount brackets to front cross member using (2) 1/4 x 3/4" long HHCS, (2) 1/4 flat washers and (2) 1/4 lock washers as shown in Figure.
- 4. Secure 5-panel mirror to LH and RH mount brackets using knobs and hardware supplied with mirror.