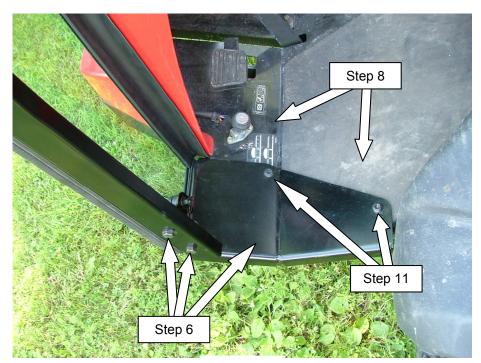

#### Installation of Sunshade Frame;

- 3. Place rear mount plates onto inside surface of ROPS, near the start of the bend (Figure 2).
- 4. Secure using;
  - (2) 1/2 x 3 x 3.50" U-bolts
  - (4) 1/2" Nylock nuts
- 5. Attach rear cross member to inside of both rear mount plates (Figure 2) and secure using;
  - (4) 3/8 x 3/4" long, hex head bolts
  - (4) 3/8" nylock nuts
- 6. Attach (1) side tube to LH deck plate (Figure 3) and secure using;
  - (2) 3/8 x 1.75" long, hex head bolts
  - (2) 3/8" flat washers
  - (2) 3/8" nylock nuts
- 7. Repeat Step 6 to attach remaining side tube to RH deck plate.
- 8. Place side tubes with deck plates onto the machine's deck surface (Figure 3).
- 9. Align upper rear holes of side frame tube with rear mount plate and cross member (**Figure 2**). Secure connection using;
  - (4) 3/8 x 2.00" long, hex head bolts
  - (4) 3/8" flat washers
  - (4) 3/8" nylock nuts

Figure 4

- 11. Using each deck plate as a jig, transfer-drill (4) 3/8" holes into the machine's floor deck (**Figure 3**) and secure using;
  - (4) 3/8 x 3/4" long, button head bolts
  - (4) 3/8" nylock nuts