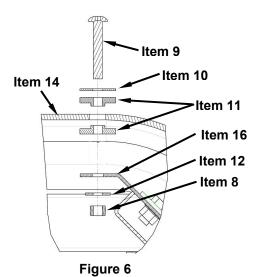

### INSTALLATION INSTRUCTIONS A-11837 Sunshade Kit

- 12. Align front holes of white roof panel with front cross member holes (Figures 5 & 6). Secure using;
  - (5) 5/16 x 1.25" long, button head bolts
  - (5) 5/16" flat washers
  - (5) 5/16" fender washers
  - (10) 5/16" rubber washers
  - (5) 5/16" nylock nuts
- 13. Align rear holes of white roof panel with rear cross member holes (Figures 5 & 6). Secure using;
  - (5) 5/16 x 1.25" long, button head bolts
  - (5) 5/16" flat washers
  - (5) 5/16" fender washers
  - (10) 5/16" rubber washers