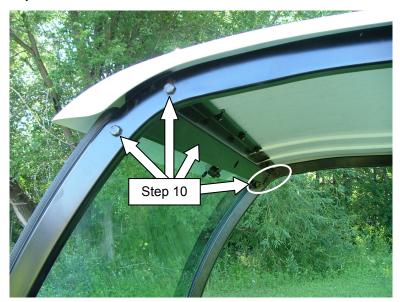

### INSTALLATION INSTRUCTIONS A-11837 Sunshade Kit

- 12. Align front holes of white roof panel with front cross member holes (Figures 5 & 6). Secure using;
  - (5) 5/16 x 1.25" long, button head bolts
  - (5) 5/16" flat washers
  - (5) 5/16" fender washers
  - (10) 5/16" rubber washers
  - (5) 5/16" nylock nuts
- 13. Align rear holes of white roof panel with rear cross member holes (Figures 5 & 6). Secure using;
  - (5) 5/16 x 1.25" long, button head bolts
  - (5) 5/16" flat washers
  - (5) 5/16" fender washers
  - (10) 5/16" rubber washers