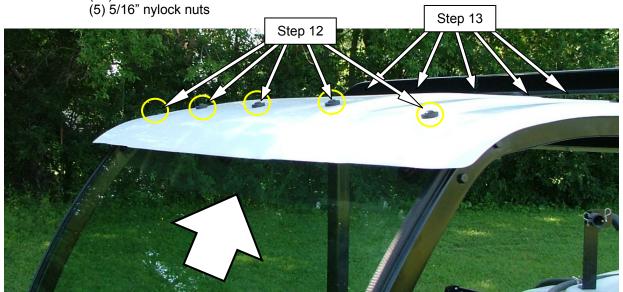

### INSTALLATION INSTRUCTIONS A-11837 Sunshade Kit

- 12. Align front holes of white roof panel with front cross member holes (Figures 5 & 6). Secure using;
  - (5) 5/16 x 1.25" long, button head bolts
  - (5) 5/16" flat washers
  - (5) 5/16" fender washers
  - (10) 5/16" rubber washers
  - (5) 5/16" nylock nuts
- 13. Align rear holes of white roof panel with rear cross member holes (Figures 5 & 6). Secure using;
  - (5) 5/16 x 1.25" long, button head bolts
  - (5) 5/16" flat washers
  - (5) 5/16" fender washers
  - (10) 5/16" rubber washers