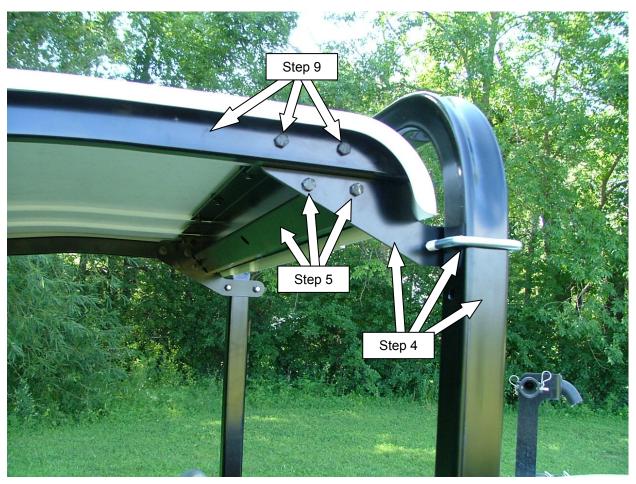

#### Installation of Sunshade Frame;

- 3. Place rear mount plates onto inside surface of ROPS, near the start of the bend (Figure 2).
- 4. Secure using;
  - (2) 1/2 x 3 x 3.50" U-bolts
  - (4) 1/2" Nylock nuts
- 5. Attach rear cross member to inside of both rear mount plates (Figure 2) and secure using;
  - (4) 3/8 x 3/4" long, hex head bolts
  - (4) 3/8" nylock nuts
- 6. Attach (1) side tube to LH deck plate (Figure 3) and secure using;
  - (2) 3/8 x 1.75" long, hex head bolts
  - (2) 3/8" flat washers
  - (2) 3/8" nylock nuts
- 7. Repeat Step 6 to attach remaining side tube to RH deck plate.
- 8. Place side tubes with deck plates onto the machine's deck surface (Figure 3).
- 9. Align upper rear holes of side frame tube with rear mount plate and cross member (**Figure 2**). Secure connection using;
  - (4) 3/8 x 2.00" long, hex head bolts
  - (4) 3/8" flat washers
  - (4) 3/8" nylock nuts

### INSTALLATION INSTRUCTIONS A-11837 Sunshade Kit

- 12. Align front holes of white roof panel with front cross member holes (Figures 5 & 6). Secure using;
  - (5) 5/16 x 1.25" long, button head bolts
  - (5) 5/16" flat washers
  - (5) 5/16" fender washers
  - (10) 5/16" rubber washers
  - (5) 5/16" nylock nuts
- 13. Align rear holes of white roof panel with rear cross member holes (Figures 5 & 6). Secure using;
  - (5) 5/16 x 1.25" long, button head bolts
  - (5) 5/16" flat washers
  - (5) 5/16" fender washers
  - (10) 5/16" rubber washers