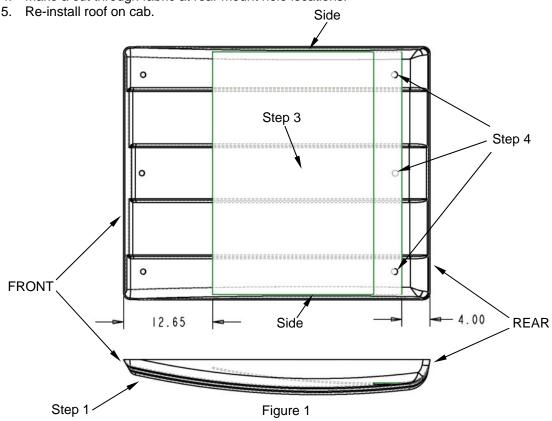

## Installation:

- 1. Remove roof from cab. Flip roof over. See Figure 1.
- 2. Mark underside of roof, 12.65 inches from front and 4.00 inches from rear.
- 3. Peal film and apply polyfoam from the middle grove outward. Place 12.65 inches from front roof edge and 4.00 inches from rear roof edge. See Figures 1. Form polyfoam to match the underside steps of roof profile, working towards each side of roof.
- 4. Make a cut through fabric at rear mount hole locations.