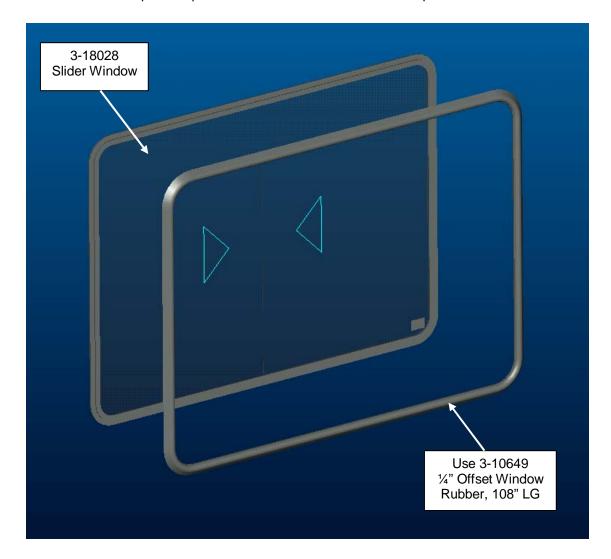

## **Rear Slider Window A-11763**

## For JD X Series MY10 Cabs Mounting Instructions

- 1. Remove factory installed non-sliding rear window, using the window rubber tool provided.
- 2. Remove the existing window rubber.
- 3. Install the 1/4" offset window rubber (3-10649) provided into the cab window opening.
- 4. Set the slider window into the bottom channel of the window rubber with the handle to the inside of the cab.
- 5. Using the window rubber tool, push the slider frame into the window rubber channel. Zip the window rubber closed.
- 6. Installation is complete. Open and close window to check slider operation.