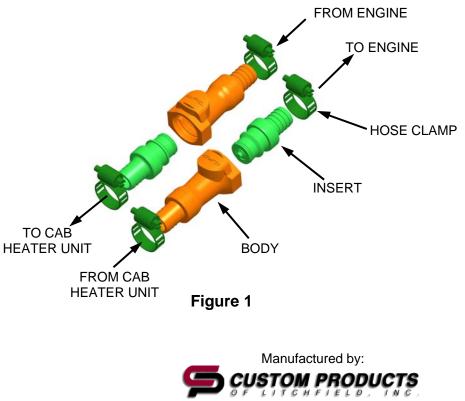

## INSTALLATION:

- 1. Select a hose location to install kit. Make sure location is approximately the same location on both hoses.
- 2. Install fittings as shown in figure 1.
- 3. When cab is removed, loop hoses together, to prevent leakage.