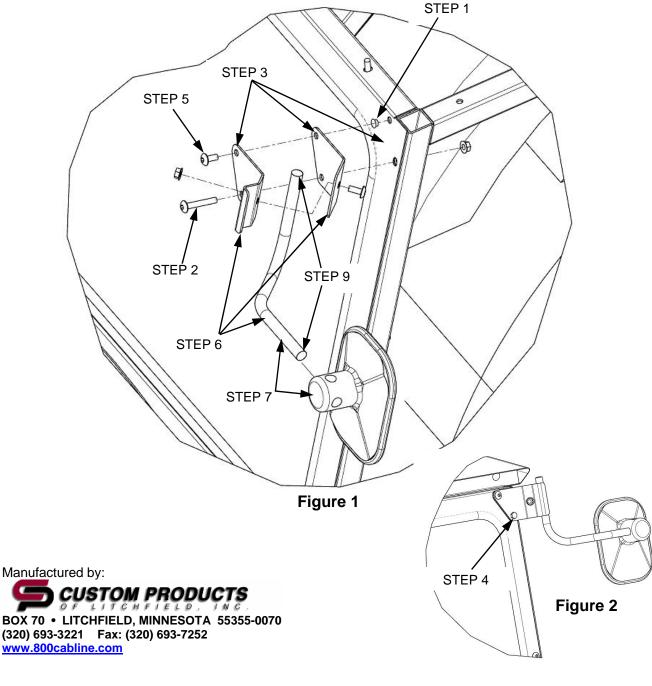

## Exterior Mirrors Installation (Refer to Figures 1 and 2):

- 1. Remove 3/8" hole plug from front window panel assembly.
- 2. Remove (1) 5/16" x 2.00" button head bolt.
- 3. Place LH inner and LH outer mount brackets onto front window panel surface.
- 4. Install (1) 5/16" x 2.25" long hex head bolt and (1) 5/16" flange nut. Note: If front lights are to be installed, 2.50" long button head bolts may be needed instead of 2.25" long hex head bolts. See Figure 2.
- 5. Install (1) 5/16" x 3/4" button head bolt and (1) 5/16" flange nut.
- 6. Insert LH mirror tube into LH inner and outer mount brackets and secure using (1) 5/16" x ¾" button head bolt and (1) 5/16" flange nut.
- 7. Mount (1) mirror head onto LH mirror arm and tighten.
- 8. Repeat steps 1-7 for Right Hand side using RH components.
- 9. Insert ½" hole plugs into the ends of the each mirror arm.