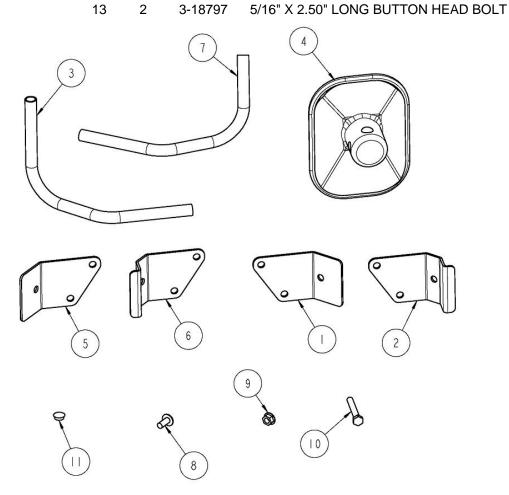

| Kit Components: | ITEM | QTY | PART NO. | DESCRIPTION                      |
|-----------------|------|-----|----------|----------------------------------|
|                 | 1    | 1   | 1-46449  | MIRROR MOUNT INNER LH            |
|                 | 2    | 1   | 1-46450  | MIRROR MOUNT OUTER LH            |
|                 | 3    | 1   | 1-44148  | MIRROR ARM RH                    |
|                 | 4    | 2   | 3-18289  | MIRROR, BRITAX 011104            |
|                 | 5    | 1   | 1-46451  | MIRROR MOUNT INNER RH            |
|                 | 6    | 1   | 1-46452  | MIRROR MOUNT OUTER RH            |
|                 | 7    | 1   | 1-43966  | MIRROR ARM LH                    |
|                 | 8    | 4   | 3-18503  | 5/16" X 3/4" BUTTON HEAD BOLT    |
|                 | 9    | 6   | 3-17111  | FLANGE NUT, 5/16"                |
|                 | 10   | 2   | 3-10013  | 5/16" X 2.25" LONG HEX HEAD BOLT |
|                 | 11   | 4   | 3-10378  | TUBE PLUG, 1/2"                  |
|                 | 12   | 1   | 05-10845 | MOUNTING INSTRUCTIONS A-11643    |