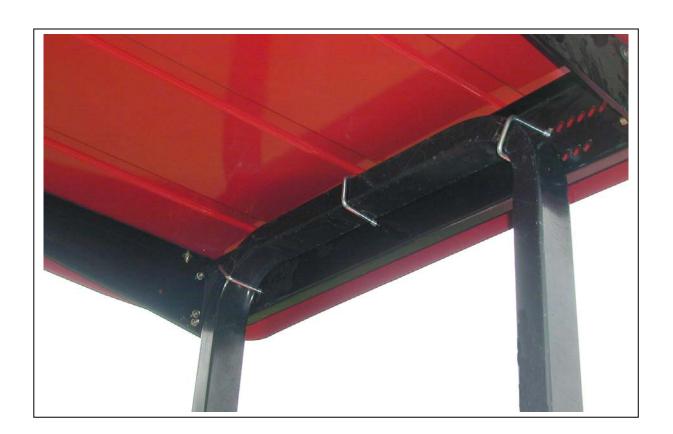

#### **Assemble Sunshade**

- 1. Install the side brackets to the sunshade. See detail A and B on the assembly print. The neck on the top rubber washers goes through the holes in the sunshade. The neck on the inner rubber washers goes through the holes in the side brackets. Do not tighten at this time.
- 2. Install the rear mount assembly to the side brackets. See detail B on the assembly print. The bolted connection should be tightened so that the rear mount assembly can still be pivoted. Install and tighten the knobs with rubber washers so the washer is slightly compressed into either of the slots in the side brackets. The sunshade will be adjusted so that it is level with the ground after it is installed onto the rollbar.
- 3. When the rear mount has been installed, tighten the side bracket mounting hardware. They should be tightened so the rubber washers are slightly compressed. **Do not overtighten.**

#### **Install Sunshade**

- 1. Place the sunshade onto the rollbar and attach with the center U-bolt. U-bolts are provided for either 2 x 2 or 2 x 3 tubing. Leave the nuts loose enough to adjust the sunshade so it is centered on the rollbar.
- 2. With the sunshade centered on the rollbar install the other (2) U-bolts using whatever set of holes line up with the radius of the rollbar.
- 3. Tighten all hardware.
- 4. Remove the knobs from the slots on the side brackets and adjust the sunshade so that it is level with the ground. Install the knobs in the correct notch in either of the slots on the side brackets to maintain the sunshade in a level position.