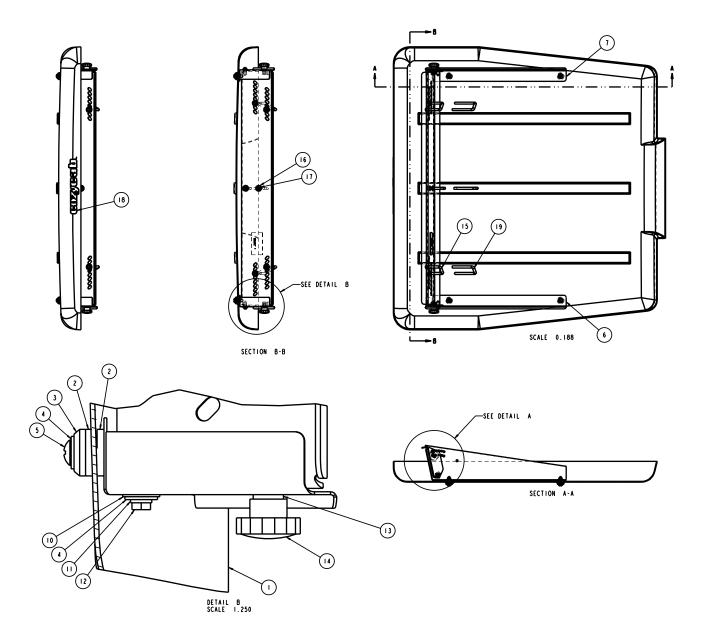

#### **Assemble Sunshade**

- 1. Install the side brackets to the sunshade. See detail A and B on the assembly print. The neck on the top rubber washers goes through the holes in the sunshade. The neck on the inner rubber washers goes through the holes in the side brackets. Do not tighten at this time.
- 2. Install the rear mount assembly to the side brackets. See detail B on the assembly print. The bolted connection should be tightened so that the rear mount assembly can still be pivoted. Install and tighten the knobs with rubber washers so the washer is slightly compressed into either of the slots in the side brackets. The sunshade will be adjusted so that it is level with the ground after it is installed onto the rollbar.
- 3. When the rear mount has been installed, tighten the side bracket mounting hardware. They should be tightened so the rubber washers are slightly compressed. **Do not overtighten.**

| ITEM # | DESCRIPTION                   | QTY |
|--------|-------------------------------|-----|
| I      | 3-18157 PLASTIC ROOF, RED     | I   |
| 2      | 3-16217 WASHER, RUBBER        | 8   |
| 3      | 3-15768 WASHER, NYLON         | 4   |
| 4      | 3-10085 WASHER, .31 FLAT      | 10  |
| 5      | 3-16671 SCREW .31 X 1.50      | 4   |
| 6      | 6-43543 BRACKET, LEFT         | 1   |
| 7      | 6-43542 BRACKET, RIGHT        | 1   |
| 8      | 8-14818 REAR MOUNT ASSEMBLY   | _   |
| 9      | 3-10072 NUT, .31 NYLOCK       | 4   |
| 10     | 3-10112 WASHER, FIBER, .31    | 2   |
| П      | 3-10077 WASHER, LOCK, .31     | 2   |
| 12     | 3-10009 BOLT .31 X 1.25       | 2   |
| 13     | 3-17226 WASHER, RUBBER        | 2   |
| 14     | 3-16562 KNOB, PLASTIC         | 2   |
| 15     | 3-18000 U-BOLT, SQ 2 X 2 TUBE | 3   |
| 16     | 3-10086 WASHER, .37 FLAT      | 6   |
| 17     | 3-10073 NUT, .37 NYLOCK       | 6   |
| 18     | 3-17564 COZY DECAL            |     |
| 19     | 3-18094 U-BOLT, SQ 2 X 3 TUBE | 3   |