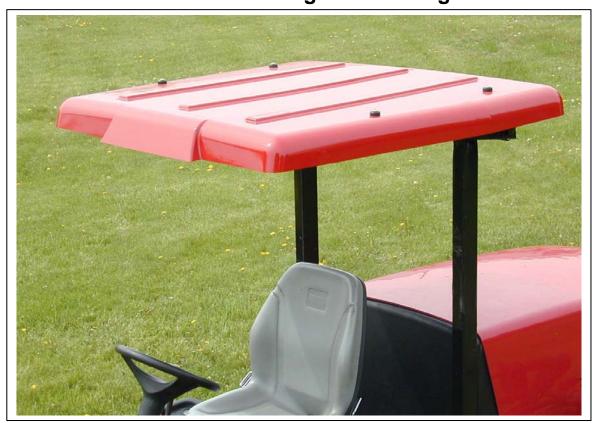

#### **Install Sunshade**

- 1. Place the sunshade onto the rollbar and attach with the center U-bolt. U-bolts are provided for either 2 x 2 or 2 x 3 tubing. Leave the nuts loose enough to adjust the sunshade so it is centered on the rollbar.
- 2. With the sunshade centered on the rollbar install the other (2) U-bolts using whatever set of holes line up with the radius of the rollbar.
- 3. Tighten all hardware.
- 4. Remove the knobs from the slots on the side brackets and adjust the sunshade so that it is level with the ground. Install the knobs in the correct notch in either of the slots on the side brackets to maintain the sunshade in a level position.