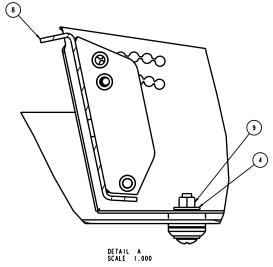

#### **Assemble Sunshade**

- 1. Install the side brackets to the sunshade. See detail A and B on the assembly print. The neck on the top rubber washers goes through the holes in the sunshade. The neck on the inner rubber washers goes through the holes in the side brackets. Do not tighten at this time.
- 2. Install the rear mount assembly to the side brackets. See detail B on the assembly print. The bolted connection should be tightened so that the rear mount assembly can still be pivoted. Install and tighten the knobs with rubber washers so the washer is slightly compressed into either of the slots in the side brackets. The sunshade will be adjusted so that it is level with the ground after it is installed onto the rollbar.
- 3. When the rear mount has been installed, tighten the side bracket mounting hardware. They should be tightened so the rubber washers are slightly compressed. **Do not overtighten.**

| ITEM # | DESCRIPTION                   | QTY |
|--------|-------------------------------|-----|
| I      | 3-18157 PLASTIC ROOF, RED     | I   |
| 2      | 3-16217 WASHER, RUBBER        | 8   |
| 3      | 3-15768 WASHER, NYLON         | 4   |
| 4      | 3-10085 WASHER, .31 FLAT      | 10  |
| 5      | 3-16671 SCREW .31 X 1.50      | 4   |
| 6      | 6-43543 BRACKET, LEFT         | 1   |
| 7      | 6-43542 BRACKET, RIGHT        | 1   |
| 8      | 8-14818 REAR MOUNT ASSEMBLY   | _   |
| 9      | 3-10072 NUT, .31 NYLOCK       | 4   |
| 10     | 3-10112 WASHER, FIBER, .31    | 2   |
| П      | 3-10077 WASHER, LOCK, .31     | 2   |
| 12     | 3-10009 BOLT .31 X 1.25       | 2   |
| 13     | 3-17226 WASHER, RUBBER        | 2   |
| 14     | 3-16562 KNOB, PLASTIC         | 2   |
| 15     | 3-18000 U-BOLT, SQ 2 X 2 TUBE | 3   |
| 16     | 3-10086 WASHER, .37 FLAT      | 6   |
| 17     | 3-10073 NUT, .37 NYLOCK       | 6   |
| 18     | 3-17564 COZY DECAL            |     |
| 19     | 3-18094 U-BOLT, SQ 2 X 3 TUBE | 3   |